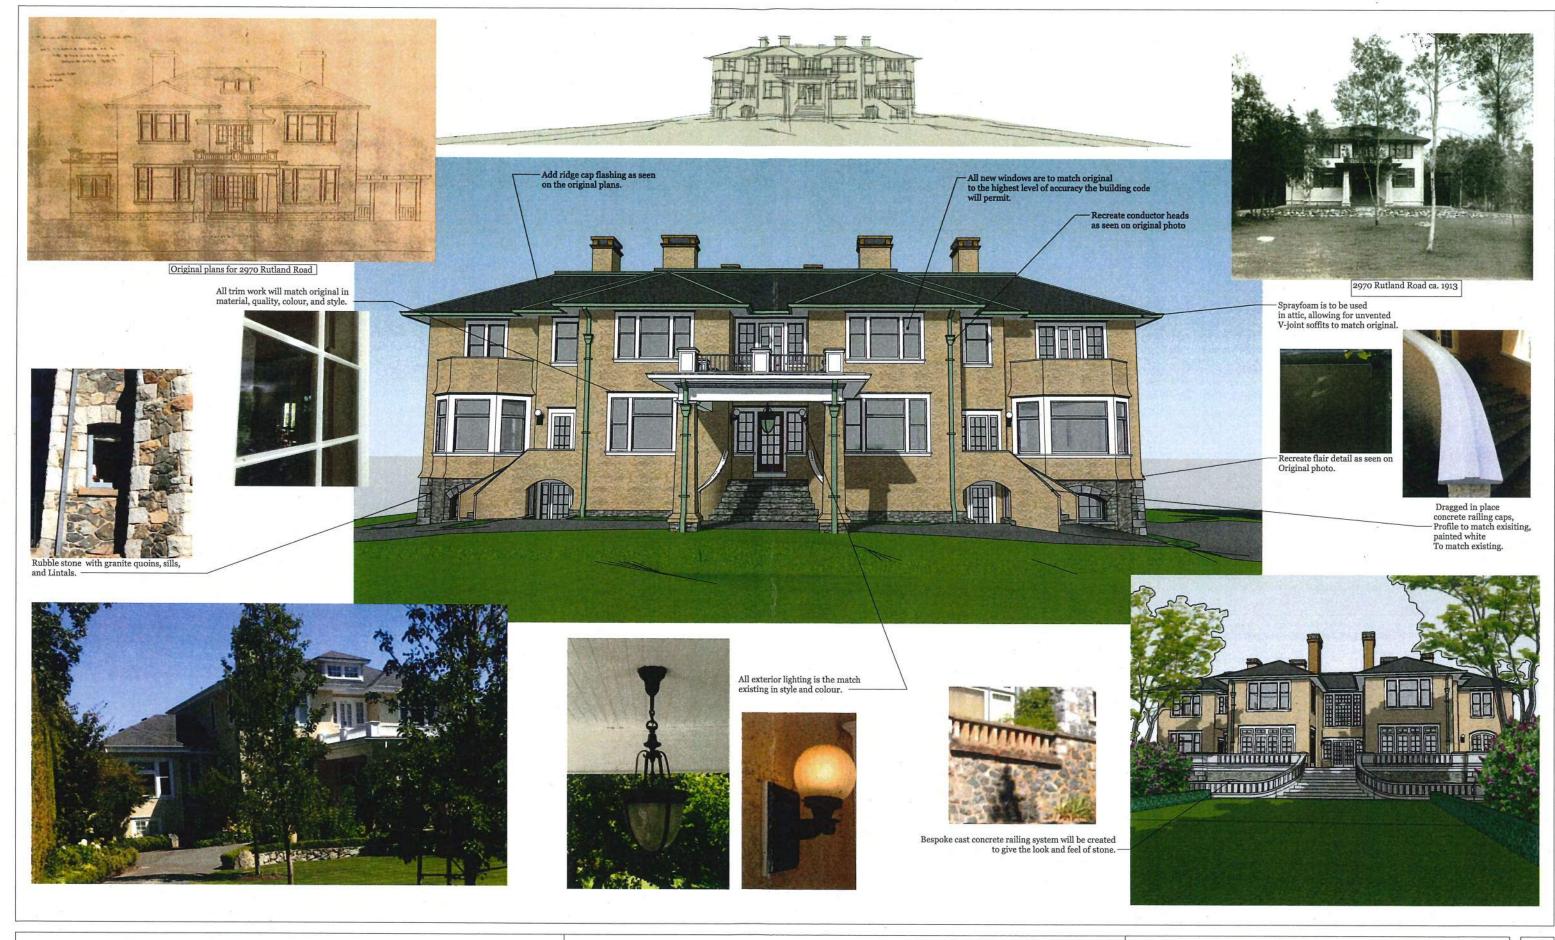

#### Siting of Buildings

- Maintenance of the residential park setting. The proposal would maintain the existing large front yard of 2970 Rutland Road as well as the mature landscaping that is already present. However, existing entry gates and a mature hedge detract from the parklike setting and are not consistent with the guidelines. The proposal does not remove these items. The applicants have provided a tree planting plan showing proposed trees and anticipated canopies for the portion of the lot behind the home, the former 3140 Beach Drive address. Specific details as to the treatment of this frontage have not been provided. However, the increase of canopy trees along the frontage is consistent with the guidelines.
- Impact on views. The existing home has legal nonconforming heights that exceed the current maximums established in the Zoning Bylaw. Proposed additions are consistent with the existing heights, but increases the overall massing of the building. It is not anticipated that view corridors from adjacent properties will be adversely affected.
- Setbacks. The proposal would reduce the interior side lot line setback further than the existing conditions. The reduced setback brings the building footprint closer to the north lot line and does not reinforce the residential park atmosphere.
- Relationship in character and massing to the image of the area and impact on scale and
  rhythm of development. The building height, size, and overall massing exceed the scale of
  adjacent homes established in the neighbourhood. This would result in the largest home in
  the neighbourhood.
- Relationship to adjacent buildings. The front façade of the existing 1913 home is maintained however the proposed addition will further crowd the north property line.
- Overlook and privacy issues. The home would sit higher than properties to the east and overlook may be a concern.
- Transition between private and public space. The Rutland Road frontage has a hard edge established by the existing gates and hedge.

#### Design of Buildings

- General massing, proportion, and overall articulation of building to established housing. The
  proposed massing is significant in comparison to adjacent properties. The proposal brings
  more massing closer to existing homes, at a scale larger than other nearby homes.
- Roofscape. The roofscape is consistent with the existing building, matching the existing pitch. Venting will be hidden.
- Façade articulation and building entry. The main entry is via an existing porte cochere which will be maintained.

- General massing, proportion, and overall articulation of building in relation to established housing
- Roofscape
   Design of roofs including pitch, form, gables, and dormers.
- Facade articulation and building entry Exterior materials, finishes, glazing, and ornamentation should appear as integral parts of a building and should be sympathetic to the overall design concept.
- Garages and outbuildings