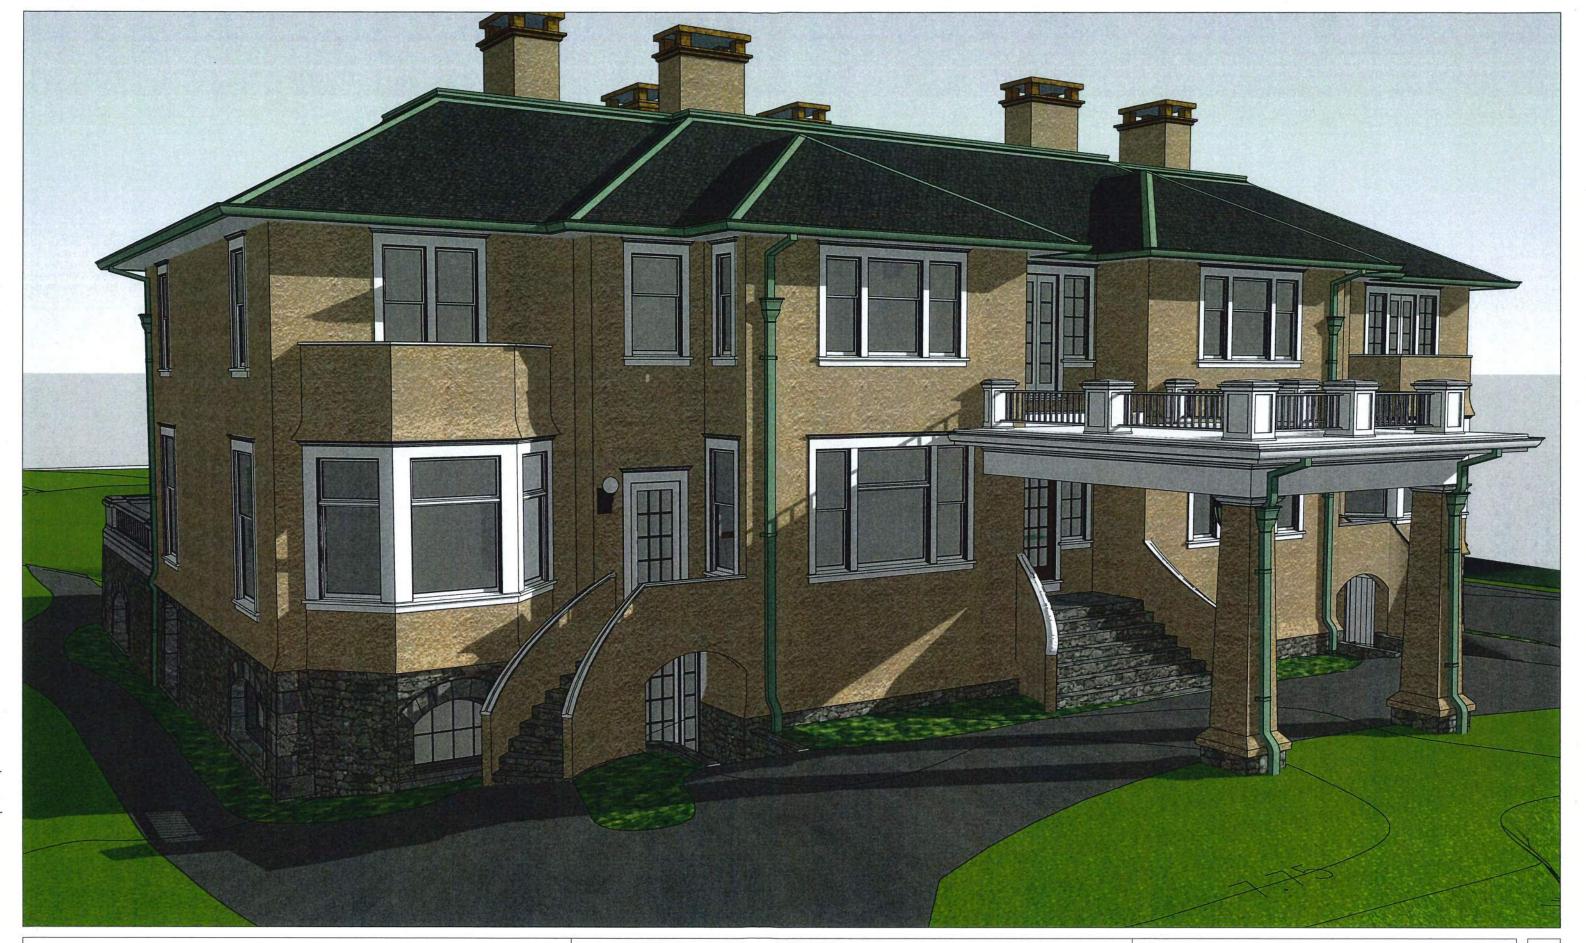

- COVER PAGE -

- SOUTHWEST VIEW -

- NORTHWEST VIEW -

- SOUTHEAST VIEW -

- SIDE ELEVATION (SOUTH) -

2970 RUTLAND RD, OAK BAY BC

5

February 22, 2019

- SIDE ELEVATION (NORTH) -

2970 RUTLAND RD, OAK BAY BC

David & Jess Gustavson Canopy Cover 2970 Rutland Road and 3140 Beach Drive PLAN