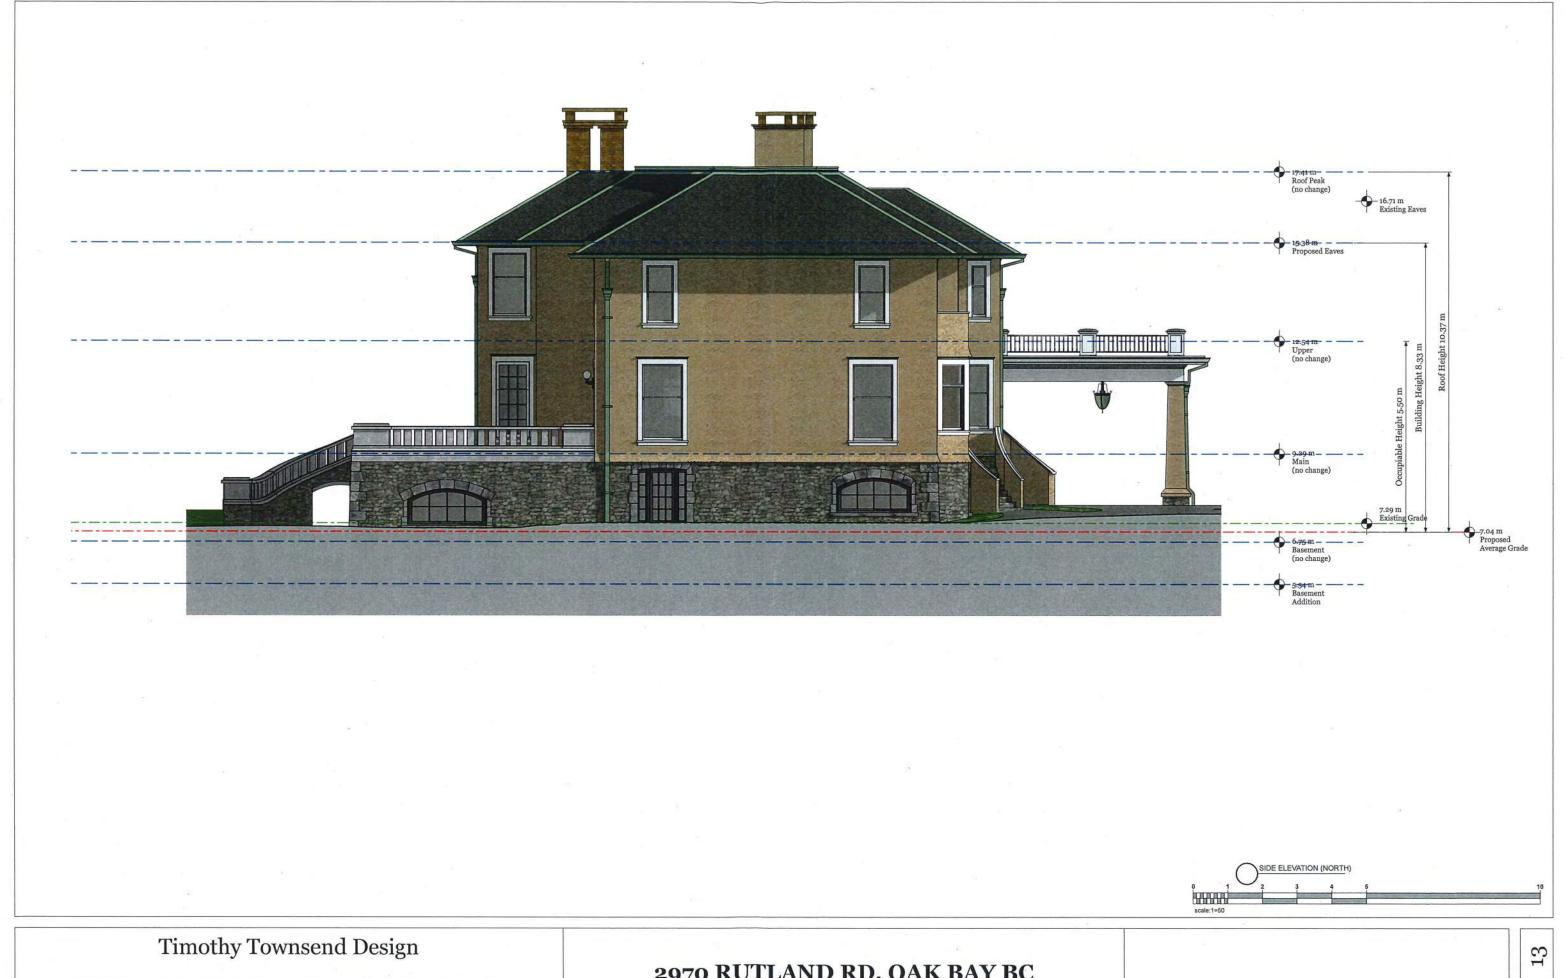

| Proposed Variances          | Required | Proposed * | Variance<br>Requested |
|-----------------------------|----------|------------|-----------------------|
| Interior Side Setback North | 4.57 m   | 2.3 m      | 2.27 m                |
| Total Side Setbacks         | 12.19 m  | 10.42 m    | 1.77 m                |
| Roof Height                 | 9.14 m   | 10.37 m    | 1.23 m                |
| Building Height             | 7.32 m   | 8.33 m     | 1.01 m                |
| Occupiable Height           | 4.57 m   | 5.50 m     | 0.93 m                |

- SIDE ELEVATION (SOUTH) -

2970 RUTLAND RD, OAK BAY BC

5

February 22, 2019

- SIDE ELEVATION (NORTH) -

2970 RUTLAND RD, OAK BAY BC

David & Jess Gustavson Canopy Cover 2970 Rutland Road and 3140 Beach Drive PLAN