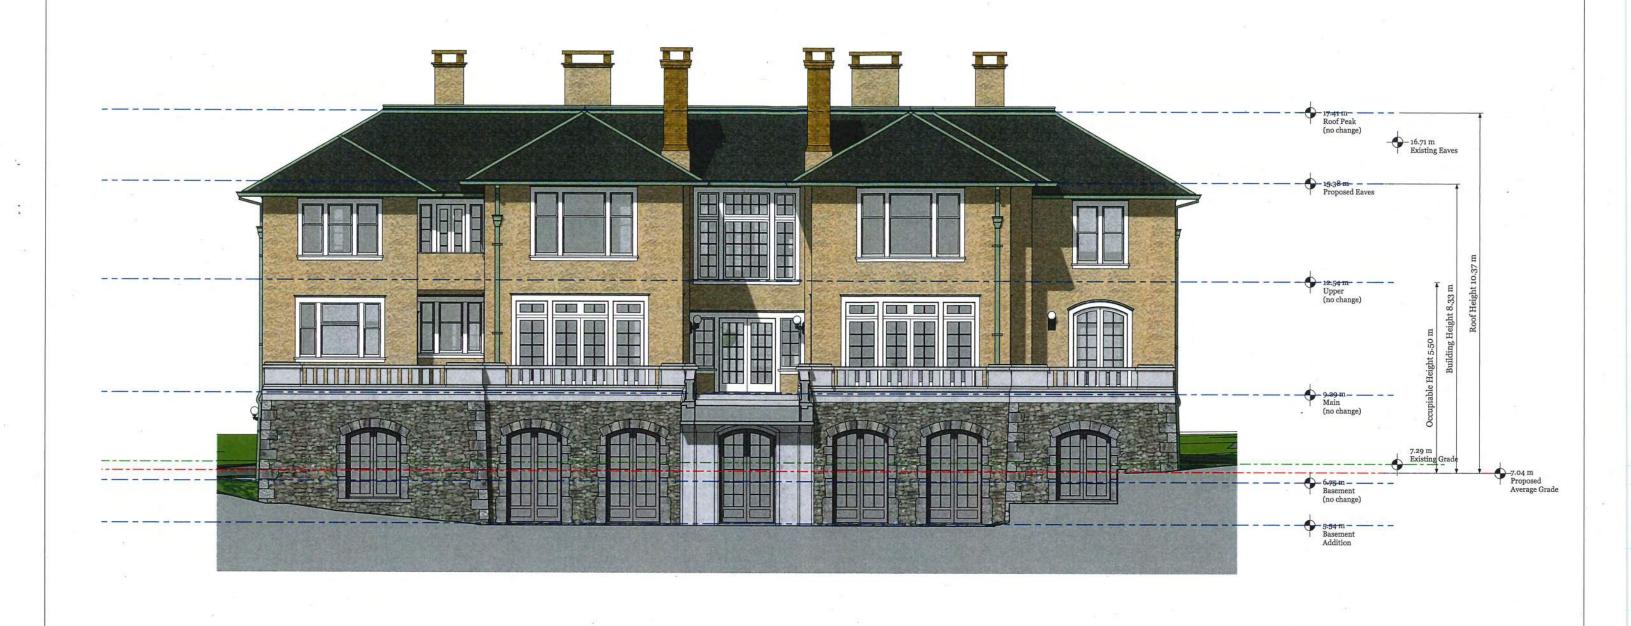

| Proposed Variances          | Required | Proposed * | Variance<br>Requested |
|-----------------------------|----------|------------|-----------------------|
| Interior Side Setback North | 4.57 m   | 2.3 m      | 2.27 m                |
| Total Side Setbacks         | 12.19 m  | 10.42 m    | 1.77 m                |
| Roof Height                 | 9.14 m   | 10.37 m    | 1.23 m                |
| Building Height             | 7.32 m   | 8.33 m     | 1.01 m                |
| Occupiable Height           | 4.57 m   | 5.50 m     | 0.93 m                |

- LARGE SITE PLAN -

2970 RUTLAND RD, OAK BAY BC

- FRONT ELEVATION (WEST) -

2970 RUTLAND RD, OAK BAY BC

- REAR ELEVATION (EAST) -

2970 RUTLAND RD, OAK BAY BC

=

February 22, 2019