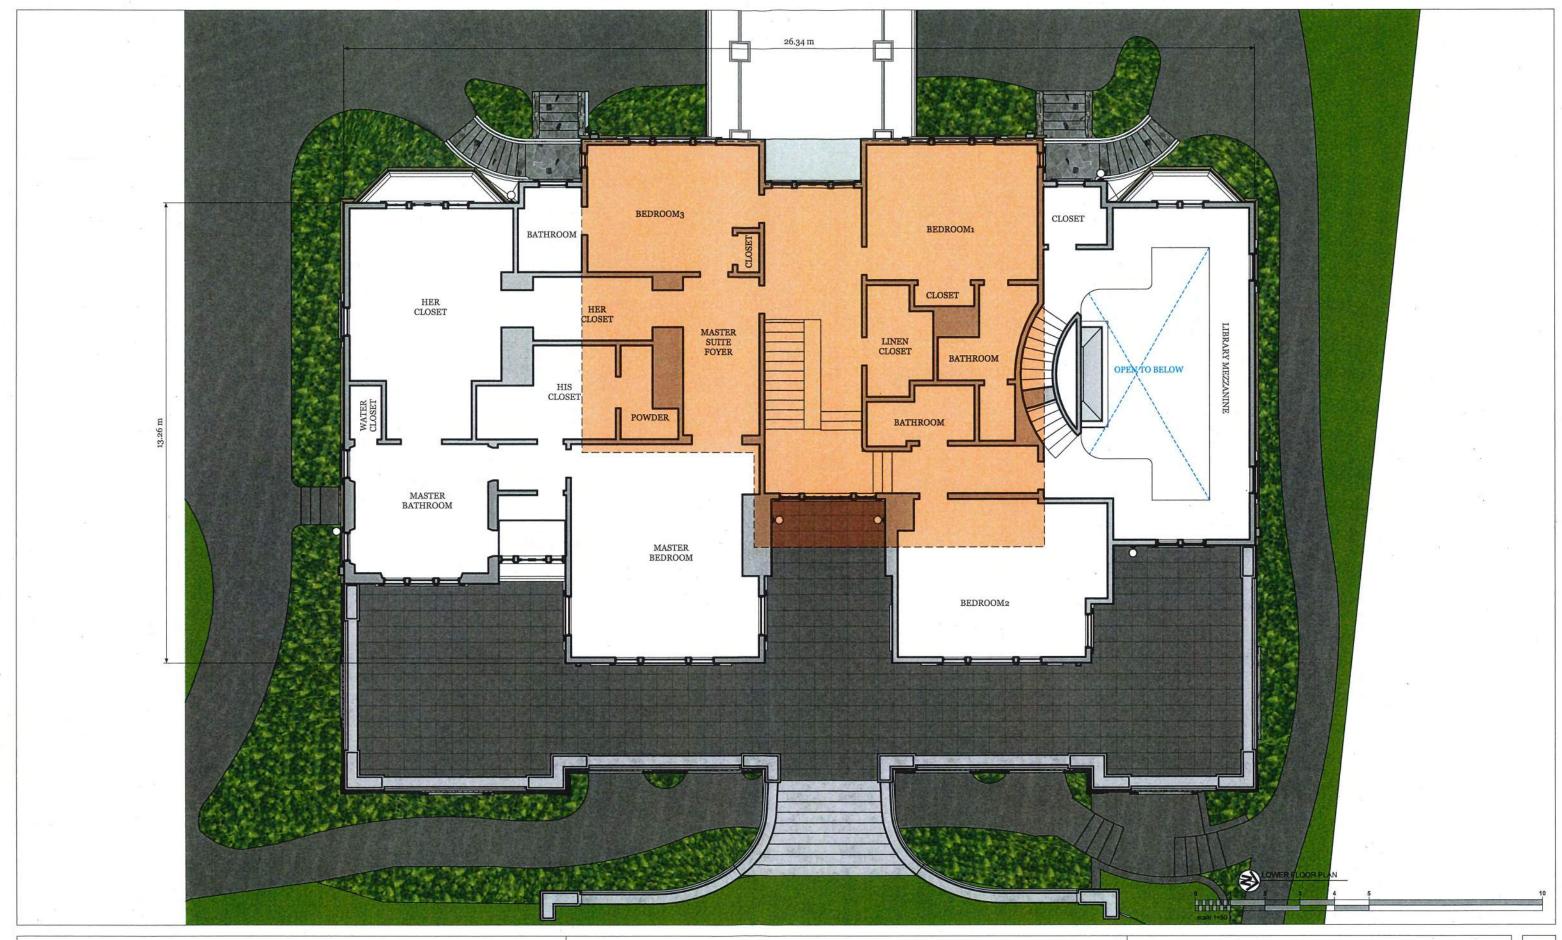

#### Design of Buildings

- General massing, proportion, and overall articulation of building to established housing. The
  proposed massing is significant in comparison to adjacent properties. The proposal brings
  more massing closer to existing homes, at a scale larger than other nearby homes.
- Roofscape. The roofscape is consistent with the existing building, matching the existing pitch. Venting will be hidden.
- Façade articulation and building entry. The main entry is via an existing porte cochere which will be maintained.