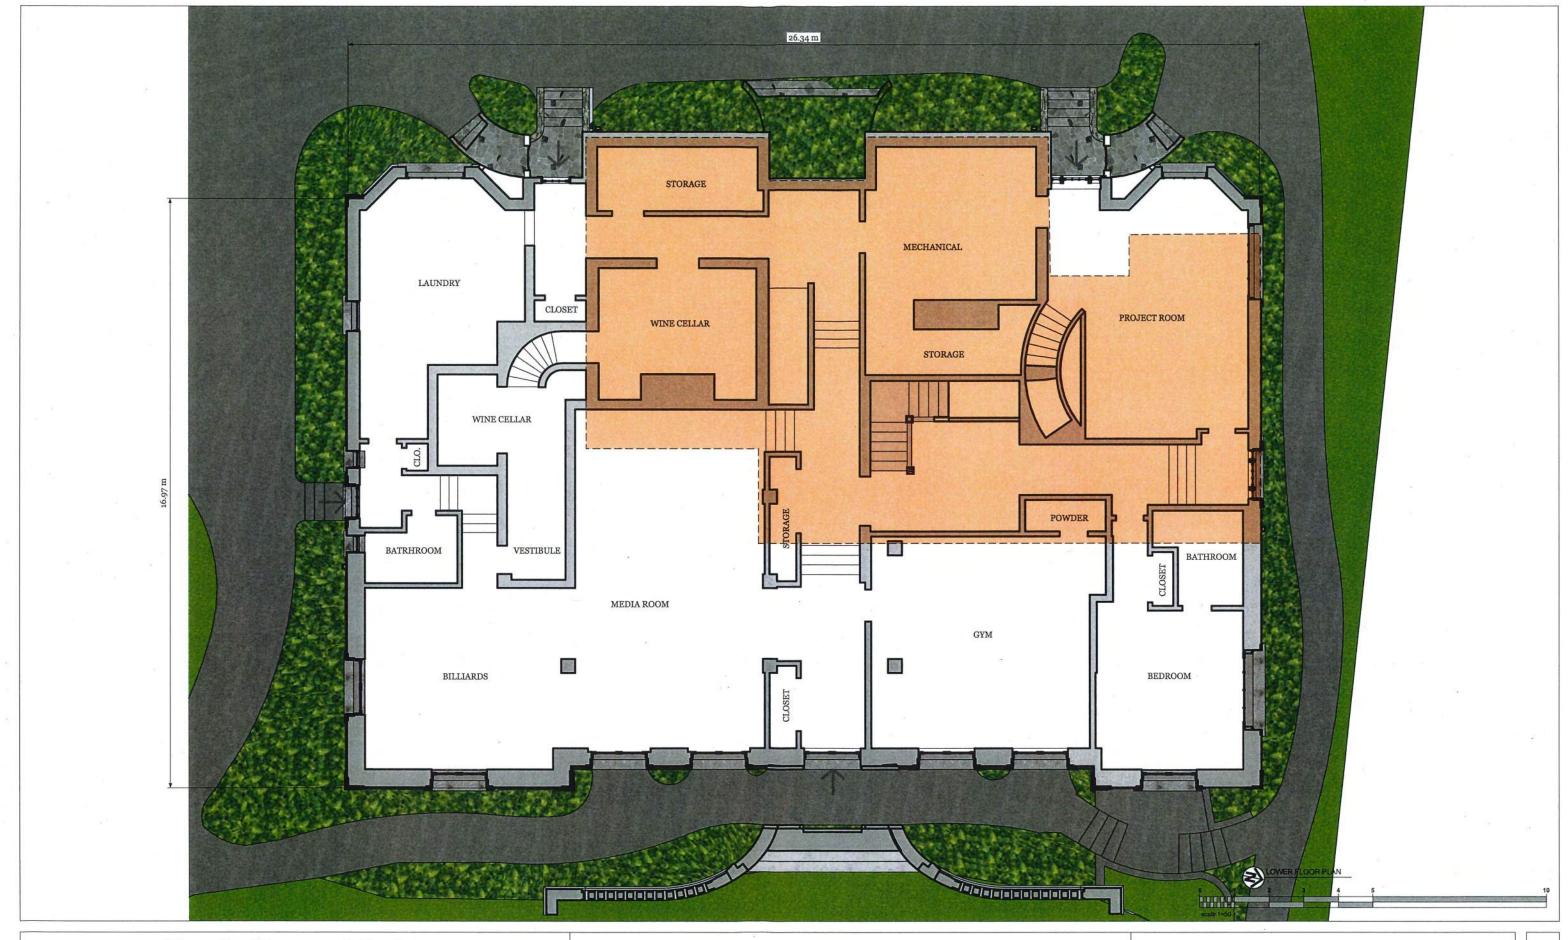

#### 2970 Rutland Road

Lot A of section 31, Victoria District, Plan EPP84851 PID 030-636-116

| Lot Information             | Required                               | Existing              | Proposed               |
|-----------------------------|----------------------------------------|-----------------------|------------------------|
| Zone                        | RS-2                                   | RS-2                  | RS-2                   |
| Lot Area                    |                                        | 5670 m <sup>2</sup>   | 5670 m <sup>2</sup>    |
| Lot Frontage                |                                        | 43.44 m               | 43.44 m                |
| Lot Breadth                 |                                        | 42.08 m               | 42.08 m                |
| Lot Depth                   |                                        | 143.35 m              | 143.35 m               |
| Front Yard Area             |                                        |                       | 6.4 m <sup>2</sup>     |
| Paved Surface               | 114.1 m <sup>2</sup><br>(25% of front) | 114.1 m²<br>(25%)     | 114.1 m²<br>(25%)      |
| Rear Yard Area              |                                        | 434                   | .39 m²                 |
| Paved Surface               | 108.59 m <sup>2</sup> (25% of rear)    | 0 m²<br>(0%)          | 108.59 m²<br>(25%)     |
| Setbacks                    | ,                                      |                       |                        |
| Front (Rutland)             | 10.66 m                                | 36.93 m               | 36.93 m                |
| Interior Side South         | 4.57 m                                 | 15.06 m               | 8.12 m                 |
| Interior Side North         | 4.57 m                                 | 3.12 m                | 2.3 m *                |
| Total Sides                 | 12.19 m                                | 18.16 m               | 10.42 m *              |
| Front (Beach)               | 10.66 m                                | 90.62 m               | 82.90 m                |
| Second Story                | n/a                                    | n/a                   | n/a                    |
| Between Building structures | n/a                                    | n/a                   | n/a                    |
| Heights                     |                                        |                       |                        |
| Average Grade               |                                        | 7.29 m                | 7.04 m                 |
| Roof Height                 | 9.14 m                                 | 10.12 m               | 10.37 m *              |
| Building Height             | 7.32 m                                 | 9.42 m                | 8.33 m *               |
| Occupiable Height           | 4.57 m                                 | 5.25 m                | 5.50 m *               |
| Gross Floor Area            |                                        | 538.92 m <sup>2</sup> | 1117.42 m <sup>2</sup> |
| Main Floor                  |                                        | 222.50 m <sup>2</sup> | 325.05 m <sup>2</sup>  |
| Upper Floor                 |                                        | 128.48 m <sup>2</sup> | 328.37 m <sup>2</sup>  |
| Basement                    | ř.                                     | 187.94 m <sup>2</sup> | 463.99 m <sup>2</sup>  |
| Accessory Buildings         |                                        |                       |                        |
| Exemptions                  |                                        |                       |                        |
|                             |                                        |                       |                        |
| Floor Area Ratio            | 0.4 to 1                               | 0.11 to 1             | 0.225 to 1             |
| Lot Coverage                | 25%                                    | 2.63%                 | 8.79%                  |
| Parking (# spaces/covered)  |                                        | 2/2                   | 3/1                    |

| Proposed Variances          | Required | Proposed * | Variance<br>Requested |
|-----------------------------|----------|------------|-----------------------|
| Interior Side Setback North | 4.57 m   | 2.3 m      | 2.27 m                |
| Total Side Setbacks         | 12.19 m  | 10.42 m    | 1.77 m                |
| Roof Height                 | 9.14 m   | 10.37 m    | 1.23 m                |
| Building Height             | 7.32 m   | 8.33 m     | 1.01 m                |
| Occupiable Height           | 4.57 m   | 5.50 m     | 0.93 m                |