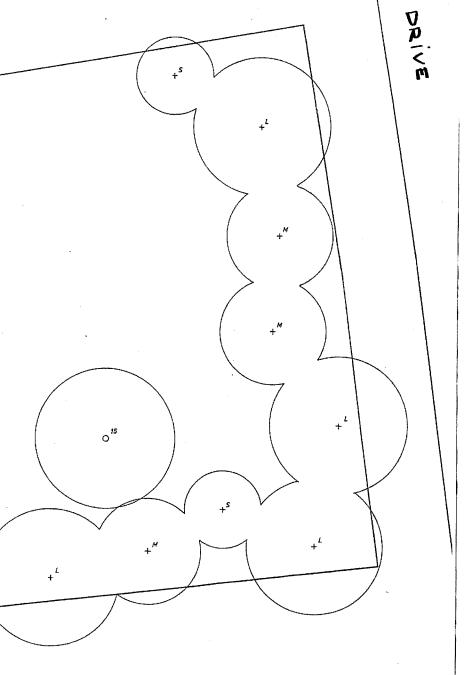

Legend Symbols:

Existing trees

Projected trees

+

| 5 670,00 |
|----------|
| 2 551,50 |
| 1 323,00 |
| 1 250,00 |
| 2 573,00 |
|          |

EXISTING HOUSE WITH PROPOSED EXPANSION

#### 2970 Rutland Rd and 3140 Beach Dr.

| Cli senT | Latin name             | Remarks             | Coverage (m2 |
|----------|------------------------|---------------------|--------------|
| 1        | Titia amencana         | Municipal           |              |
| 5        | Tiba americana         | Municipal           |              |
| 15       | Quercus garryana       |                     | 125          |
| 441      | Morus ssp              |                     | 50           |
| 442      | Jugians regia          |                     | 125          |
| 443      | Очегона дапуала        |                     | 125          |
| 444      | Quercus garryana       |                     | 125          |
| 445      | Platanus x acentolia   |                     | 95           |
| 446      | Pistanua x acenioka    |                     | 125          |
| NTD1     | Salor babylonica       | Neighbour's, Shared | 12           |
| NT02     | Assaulus hippocastanum |                     | 125          |
| NTD3     | Cedrus decdara         |                     | 125          |
| NT04     | Quercus garryana       | Neighbour's, Shared | 15           |
| NT05     | Pinus contorta         | Neighbour's Shared  | 11           |
| NT06     | Salix matsudana        | Neighbour's         |              |
| NT07     | Salox matsudana        | Neighbour's Shared  | 12           |
| NT08     | Thuya esp.             | Shered              | 35           |
| NT09     | Тішув зэр.             | Shared              | 80           |
| NT10     | Picea abies            | Neighbour's Shared  | 16           |
| NT11     | Picea abies            | Neighbour's         |              |
| NT12     | Salut scoulenana       | Neighbour's, Shared | 10           |
| NT13     | Salux scoulerrana      | Neighbour's Shared  | 40           |
| NT14     | Thuya esp              | Neighbour's Shared  | 27           |
| NT15     | Тяшуа вър              | Neighbour's         | ·            |
| NT15     | Populas trichocarps    | Municipal           |              |
| NT17     | Proes abies            | Municipal Shared    | 12           |
| NT18     | Acer pseudoplatanus    | Municipal, Shared   | 23           |
| NT19     | Acer platanoides       | Municipal           |              |
| NT20     | Acer pseudoplatanus    | Municipal, Shared   | 10           |

0443

| Турв   | Latin name                   | Quantity | Coverage (m2) |
|--------|------------------------------|----------|---------------|
| Large  | Davidia Involucrata          | 1        | 125           |
| Large  | Gingko biloba                | 1 1      | 125           |
| Lerge  | Linodendron tulipiféra       | 1        | 125           |
| Large  | Quercus pallustres           | 1        | 125           |
| Large  | Paulownia tomentosa          | 1        | 125           |
| Medium | Cornus controversa variegata | 1        | 50            |
| Medium | Magnolia vanous species      | 2.       | 100           |
| Medium | Robinia pseudoacacia         | 1        | 50            |
| Medium | Picea onentalia              | 1        | 50            |
| Medium | Cryptomena japonica          | 1        | 50            |
| Small  | Acer grasum                  | 1        | 25            |
| Small  | Acer paimatum vaneties       | . 3      | 75            |
| Small  | Cercis siliquastrum          | 1        | 25            |
| Small  | Cornus florida               | 1        | 25            |
| Smali  | Comus kousa vaneties         | 2        | 50            |
| Smat   | Cupressus glabra Blue Ice    | 1 .      | 25            |
| Small  | Heptacodura miconoides       | 1        | 25            |
| Small  | Magnolis vanous species      | 1        | 25            |
| Small  | Pyrus salicifolia            | 1        | 25            |
| Small  | Styrax nbassia               | 1        | 25            |