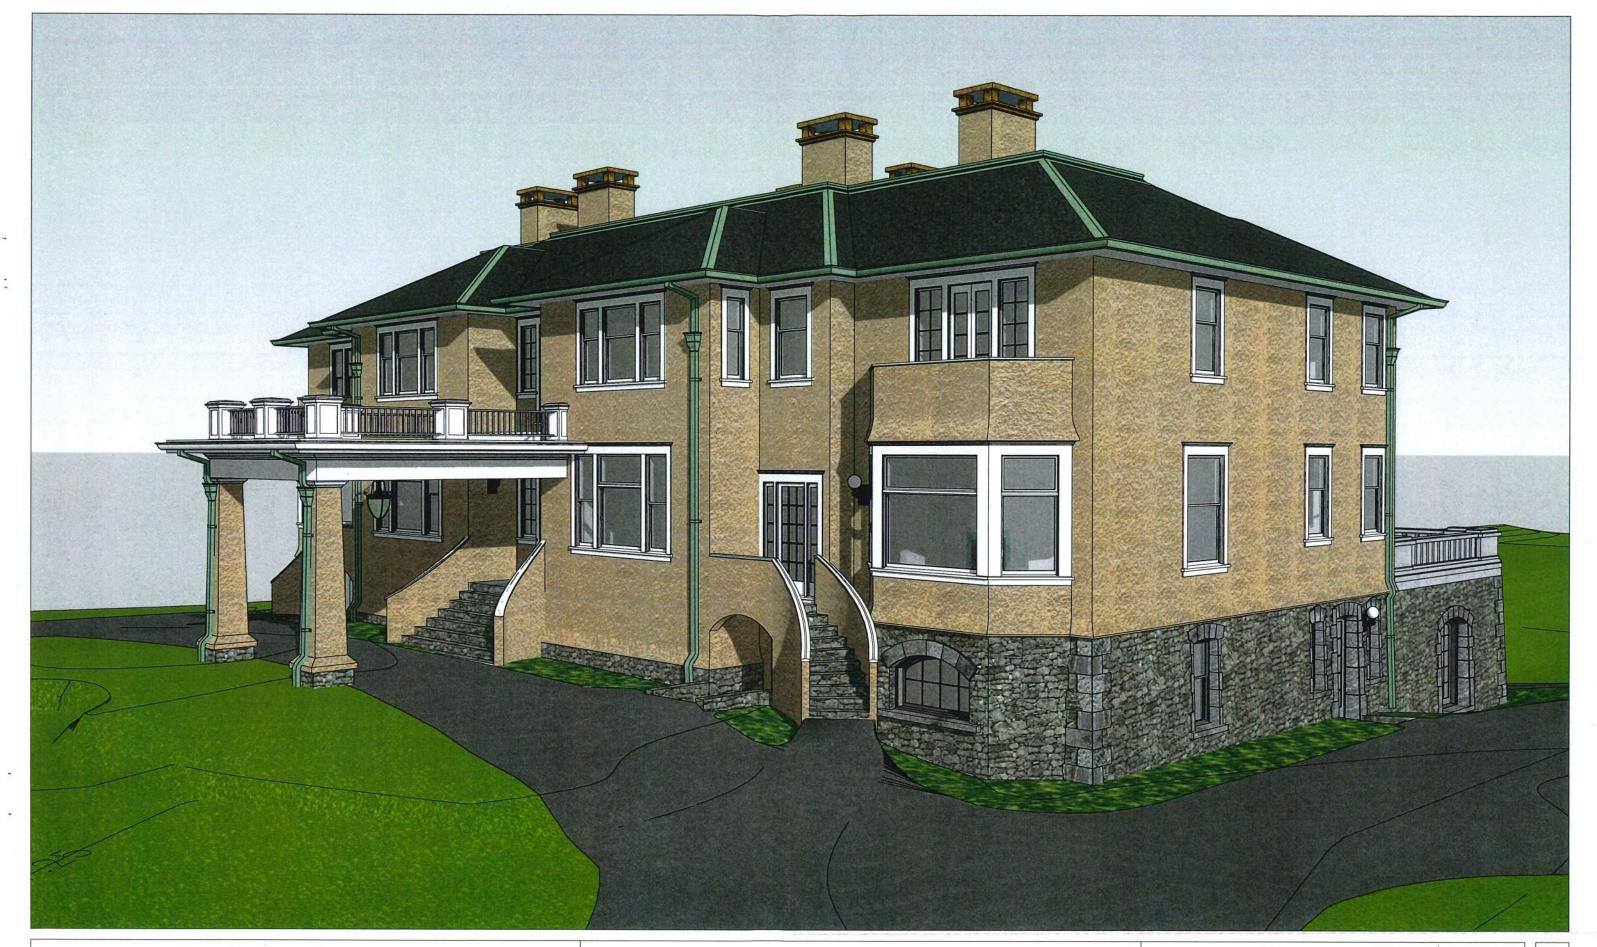

- COVER PAGE -

- SOUTHWEST VIEW -

- NORTHWEST VIEW -

- SOUTHEAST VIEW -

- LARGE SITE PLAN -

2970 RUTLAND RD, OAK BAY BC

- FRONT ELEVATION (WEST) -

2970 RUTLAND RD, OAK BAY BC

- REAR ELEVATION (EAST) -

2970 RUTLAND RD, OAK BAY BC

=

February 22, 2019

- SIDE ELEVATION (SOUTH) -

2970 RUTLAND RD, OAK BAY BC

5

February 22, 2019

- SIDE ELEVATION (NORTH) -

2970 RUTLAND RD, OAK BAY BC

David & Jess Gustavson Canopy Cover 2970 Rutland Road and 3140 Beach Drive PLAN