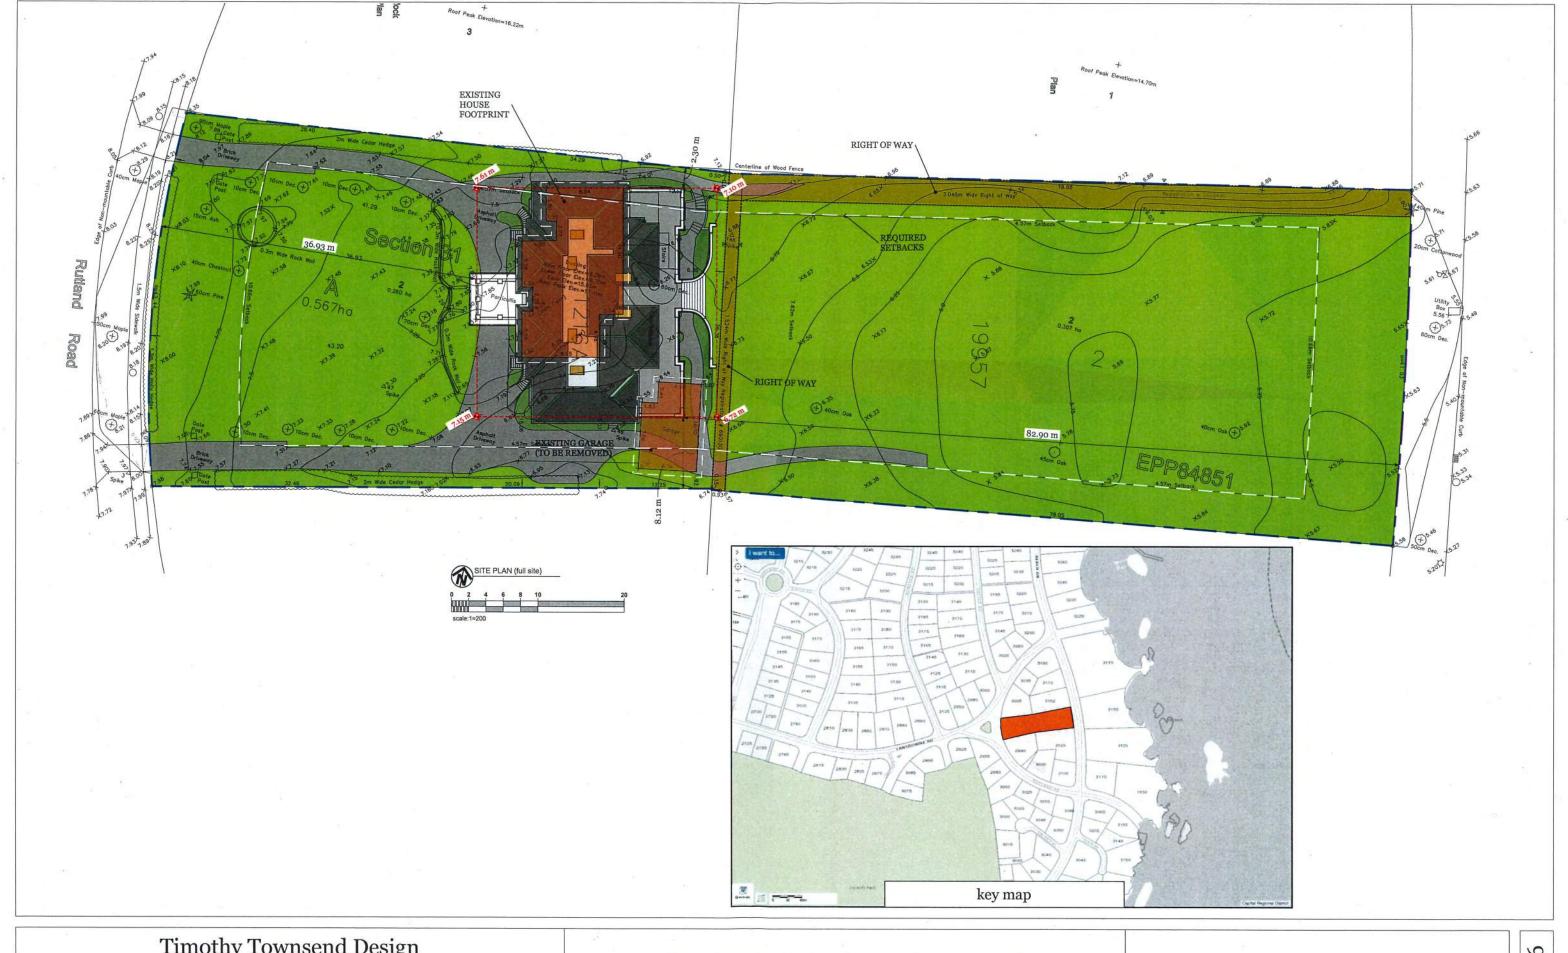

Note: Imperial measurements are approximate and provided for convenience only.

The subject site was formerly two separate parcels and has been consolidated into one. The resulting lot is 5670 m<sup>2</sup> with a large buildable envelope. The width of the lot, which determines the permitted height maximums, places the proposal in the most permissive category relative to heights.

#### 2970 Rutland Road

Lot A of section 31, Victoria District, Plan EPP84851 PID 030-636-116

| Lot Information             | Required                               | Existing              | Proposed               |
|-----------------------------|----------------------------------------|-----------------------|------------------------|
| Zone                        | RS-2                                   | RS-2                  | RS-2                   |
| Lot Area                    |                                        | 5670 m <sup>2</sup>   | 5670 m <sup>2</sup>    |
| Lot Frontage                |                                        | 43.44 m               | 43.44 m                |
| Lot Breadth                 |                                        | 42.08 m               | 42.08 m                |
| Lot Depth                   |                                        | 143.35 m              | 143.35 m               |
| Front Yard Area             |                                        |                       | 6.4 m <sup>2</sup>     |
| Paved Surface               | 114.1 m <sup>2</sup><br>(25% of front) | 114.1 m²<br>(25%)     | 114.1 m²<br>(25%)      |
| Rear Yard Area              |                                        | 434                   | .39 m²                 |
| Paved Surface               | 108.59 m <sup>2</sup> (25% of rear)    | 0 m²<br>(0%)          | 108.59 m²<br>(25%)     |
| Setbacks                    | ,                                      |                       |                        |
| Front (Rutland)             | 10.66 m                                | 36.93 m               | 36.93 m                |
| Interior Side South         | 4.57 m                                 | 15.06 m               | 8.12 m                 |
| Interior Side North         | 4.57 m                                 | 3.12 m                | 2.3 m *                |
| Total Sides                 | 12.19 m                                | 18.16 m               | 10.42 m *              |
| Front (Beach)               | 10.66 m                                | 90.62 m               | 82.90 m                |
| Second Story                | n/a                                    | n/a                   | n/a                    |
| Between Building structures | n/a                                    | n/a                   | n/a                    |
| Heights                     |                                        |                       |                        |
| Average Grade               |                                        | 7.29 m                | 7.04 m                 |
| Roof Height                 | 9.14 m                                 | 10.12 m               | 10.37 m *              |
| Building Height             | 7.32 m                                 | 9.42 m                | 8.33 m *               |
| Occupiable Height           | 4.57 m                                 | 5.25 m                | 5.50 m *               |
| Gross Floor Area            |                                        | 538.92 m <sup>2</sup> | 1117.42 m <sup>2</sup> |
| Main Floor                  |                                        | 222.50 m <sup>2</sup> | 325.05 m <sup>2</sup>  |
| Upper Floor                 |                                        | 128.48 m <sup>2</sup> | 328.37 m <sup>2</sup>  |
| Basement                    | ř.                                     | 187.94 m <sup>2</sup> | 463.99 m <sup>2</sup>  |
| Accessory Buildings         |                                        |                       |                        |
| Exemptions                  |                                        |                       |                        |
|                             |                                        |                       |                        |
| Floor Area Ratio            | 0.4 to 1                               | 0.11 to 1             | 0.225 to 1             |
| Lot Coverage                | 25%                                    | 2.63%                 | 8.79%                  |
| Parking (# spaces/covered)  |                                        | 2/2                   | 3/1                    |

- LARGE SITE PLAN -

2970 RUTLAND RD, OAK BAY BC

- FRONT ELEVATION (WEST) -

2970 RUTLAND RD, OAK BAY BC

- REAR ELEVATION (EAST) -

2970 RUTLAND RD, OAK BAY BC

=

February 22, 2019