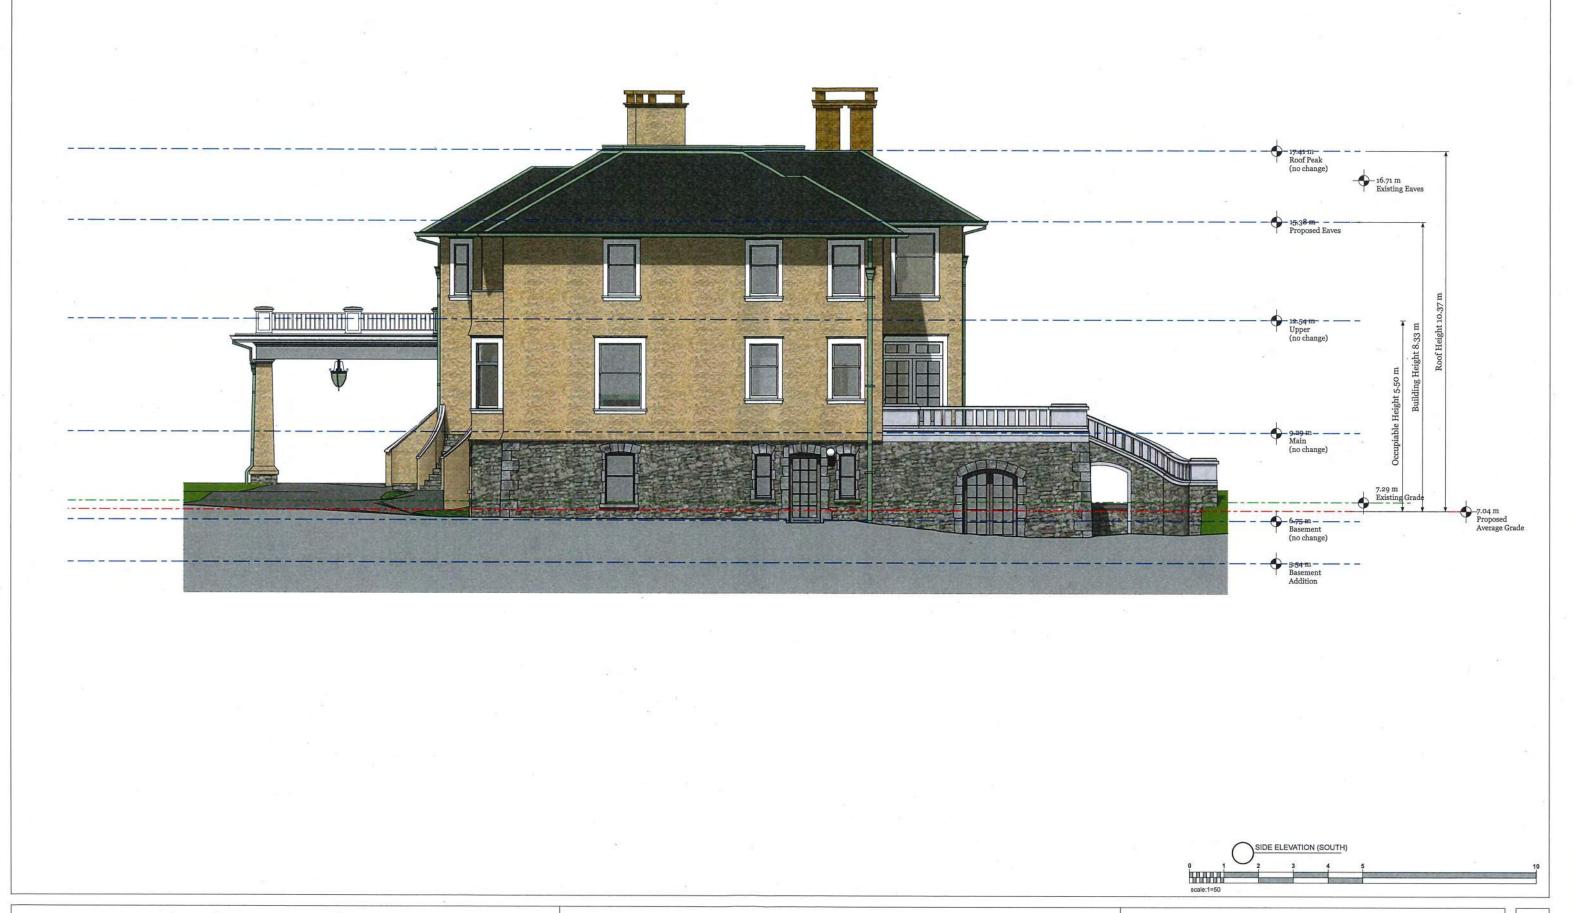

| Proposed Variances          | Required | Proposed * | Variance<br>Requested |
|-----------------------------|----------|------------|-----------------------|
| Interior Side Setback North | 4.57 m   | 2.3 m      | 2.27 m                |
| Total Side Setbacks         | 12.19 m  | 10.42 m    | 1.77 m                |
| Roof Height                 | 9.14 m   | 10.37 m    | 1.23 m                |
| Building Height             | 7.32 m   | 8.33 m     | 1.01 m                |
| Occupiable Height           | 4.57 m   | 5.50 m     | 0.93 m                |

- SIDE ELEVATION (SOUTH) -

2970 RUTLAND RD, OAK BAY BC

5

February 22, 2019

- SIDE ELEVATION (NORTH) -

2970 RUTLAND RD, OAK BAY BC

David & Jess Gustavson Canopy Cover 2970 Rutland Road and 3140 Beach Drive PLAN