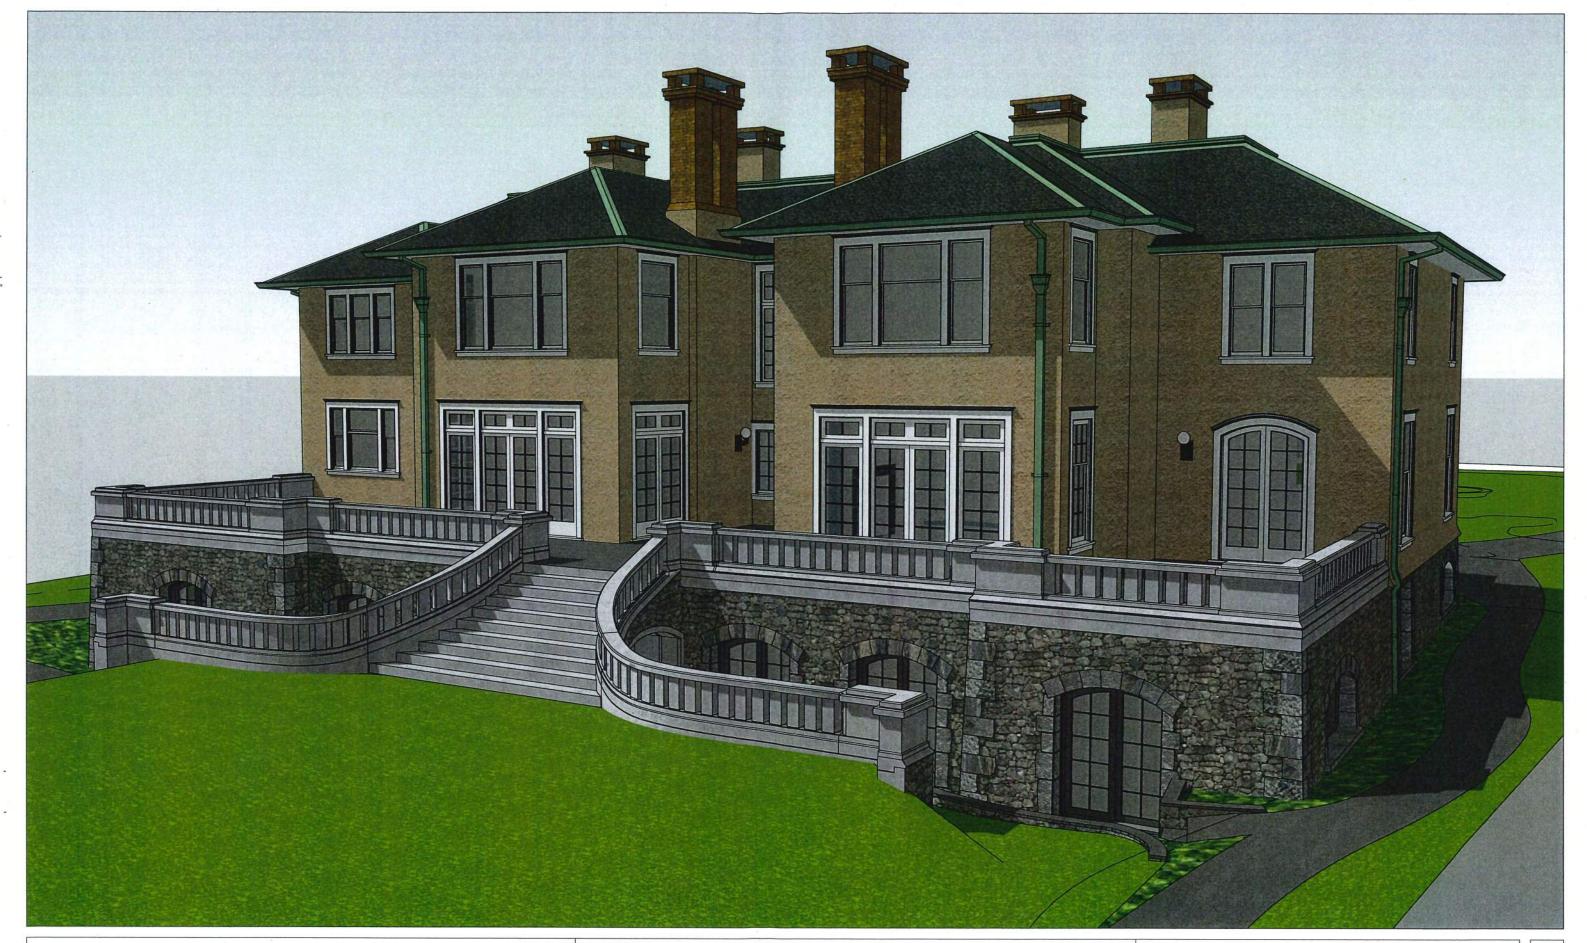

#### Siting of Buildings

- Maintenance of the residential park setting. The proposal would maintain the existing large front yard of 2970 Rutland Road as well as the mature landscaping that is already present. However, existing entry gates and a mature hedge detract from the parklike setting and are not consistent with the guidelines. The proposal does not remove these items. The applicants have provided a tree planting plan showing proposed trees and anticipated canopies for the portion of the lot behind the home, the former 3140 Beach Drive address. Specific details as to the treatment of this frontage have not been provided. However, the increase of canopy trees along the frontage is consistent with the guidelines.
- Impact on views. The existing home has legal nonconforming heights that exceed the current maximums established in the Zoning Bylaw. Proposed additions are consistent with the existing heights, but increases the overall massing of the building. It is not anticipated that view corridors from adjacent properties will be adversely affected.
- Setbacks. The proposal would reduce the interior side lot line setback further than the existing conditions. The reduced setback brings the building footprint closer to the north lot line and does not reinforce the residential park atmosphere.
- Relationship in character and massing to the image of the area and impact on scale and
  rhythm of development. The building height, size, and overall massing exceed the scale of
  adjacent homes established in the neighbourhood. This would result in the largest home in
  the neighbourhood.
- Relationship to adjacent buildings. The front façade of the existing 1913 home is maintained however the proposed addition will further crowd the north property line.
- Overlook and privacy issues. The home would sit higher than properties to the east and overlook may be a concern.
- Transition between private and public space. The Rutland Road frontage has a hard edge established by the existing gates and hedge.

#### Design of Buildings

- General massing, proportion, and overall articulation of building to established housing. The
  proposed massing is significant in comparison to adjacent properties. The proposal brings
  more massing closer to existing homes, at a scale larger than other nearby homes.
- Roofscape. The roofscape is consistent with the existing building, matching the existing pitch. Venting will be hidden.
- Façade articulation and building entry. The main entry is via an existing porte cochere which will be maintained.

- COVER PAGE -

- SOUTHWEST VIEW -

- NORTHWEST VIEW -

- SOUTHEAST VIEW -