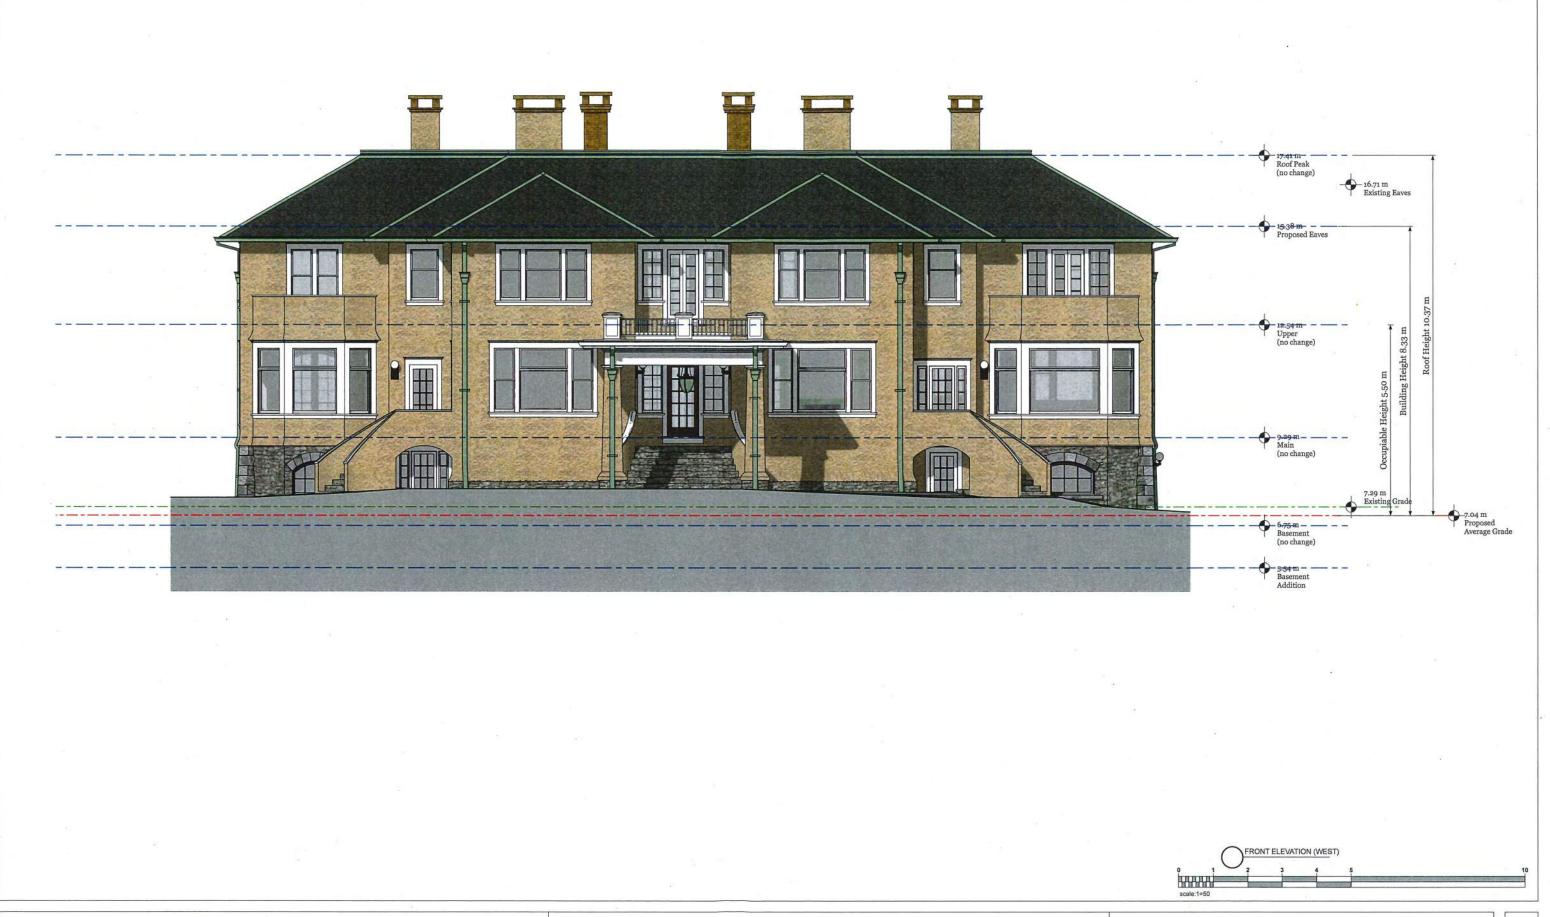

| Zoning Bylaw | Section(s)                   | Required        | Requested       | Variance      |
|--------------|------------------------------|-----------------|-----------------|---------------|
| 6.2.4.(2)(c) | Interior Side Lot Line       | 4.57 m (15 ft)  | 2.30 m (8 ft)   | 2.27 m (7 ft) |
|              | Setback                      |                 |                 |               |
| 6.2.4.(3)(a) | Maximum Building Height      | 7.32 m (24 ft)  | 8.33 m (27 ft)  | 1.01 m (3 ft) |
| 6.2.4.(3)(b) | Maximum Occupiable<br>Height | 4.57 m (1.5 ft) | 5.50 m (18 ft)  | 0.93 m (3 ft) |
| 6.2.4.(3)(c) | Maximum Roof Height          | 9.14 m (30 ft)  | 10.37 m (34 ft) | 1.23 m (4 ft) |

| Proposed Variances          | Required | Proposed * | Variance<br>Requested |
|-----------------------------|----------|------------|-----------------------|
| Interior Side Setback North | 4.57 m   | 2.3 m      | 2.27 m                |
| Total Side Setbacks         | 12.19 m  | 10.42 m    | 1.77 m                |
| Roof Height                 | 9.14 m   | 10.37 m    | 1.23 m                |
| Building Height             | 7.32 m   | 8.33 m     | 1.01 m                |
| Occupiable Height           | 4.57 m   | 5.50 m     | 0.93 m                |

- LARGE SITE PLAN -

2970 RUTLAND RD, OAK BAY BC

- FRONT ELEVATION (WEST) -

2970 RUTLAND RD, OAK BAY BC

- REAR ELEVATION (EAST) -

2970 RUTLAND RD, OAK BAY BC

=

February 22, 2019