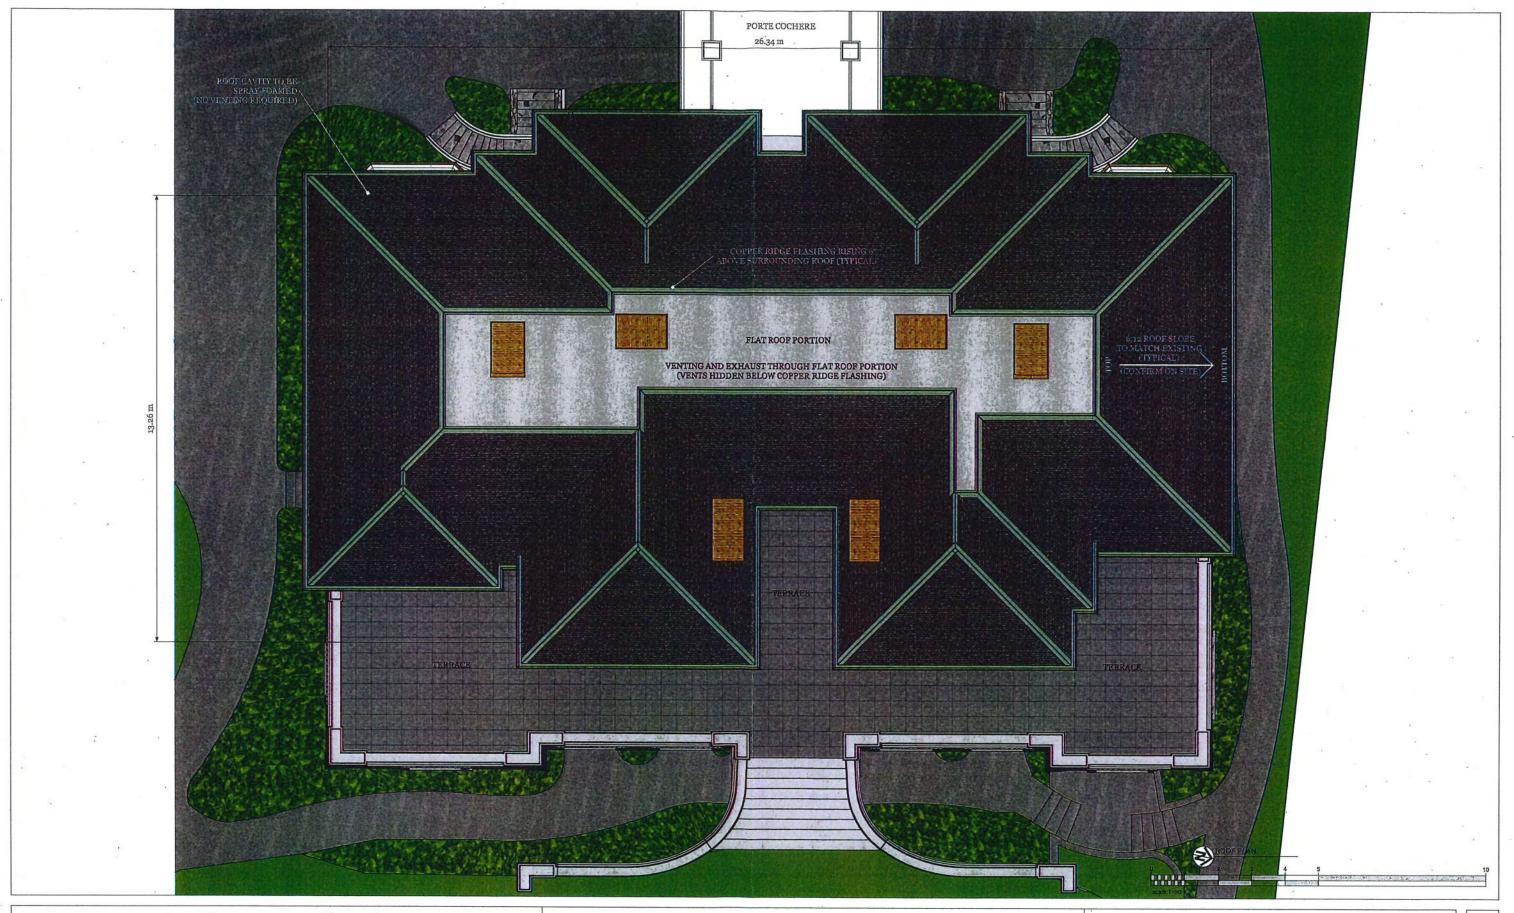

#### Design of Buildings

- General massing, proportion, and overall articulation of building to established housing. The
  proposed massing is significant in comparison to adjacent properties. The proposal brings
  more massing closer to existing homes, at a scale larger than other nearby homes.
- Roofscape. The roofscape is consistent with the existing building, matching the existing pitch. Venting will be hidden.
- Façade articulation and building entry. The main entry is via an existing porte cochere which will be maintained.

- LARGE SITE PLAN -

2970 RUTLAND RD, OAK BAY BC

- FRONT ELEVATION (WEST) -

2970 RUTLAND RD, OAK BAY BC

- REAR ELEVATION (EAST) -

2970 RUTLAND RD, OAK BAY BC

=

February 22, 2019