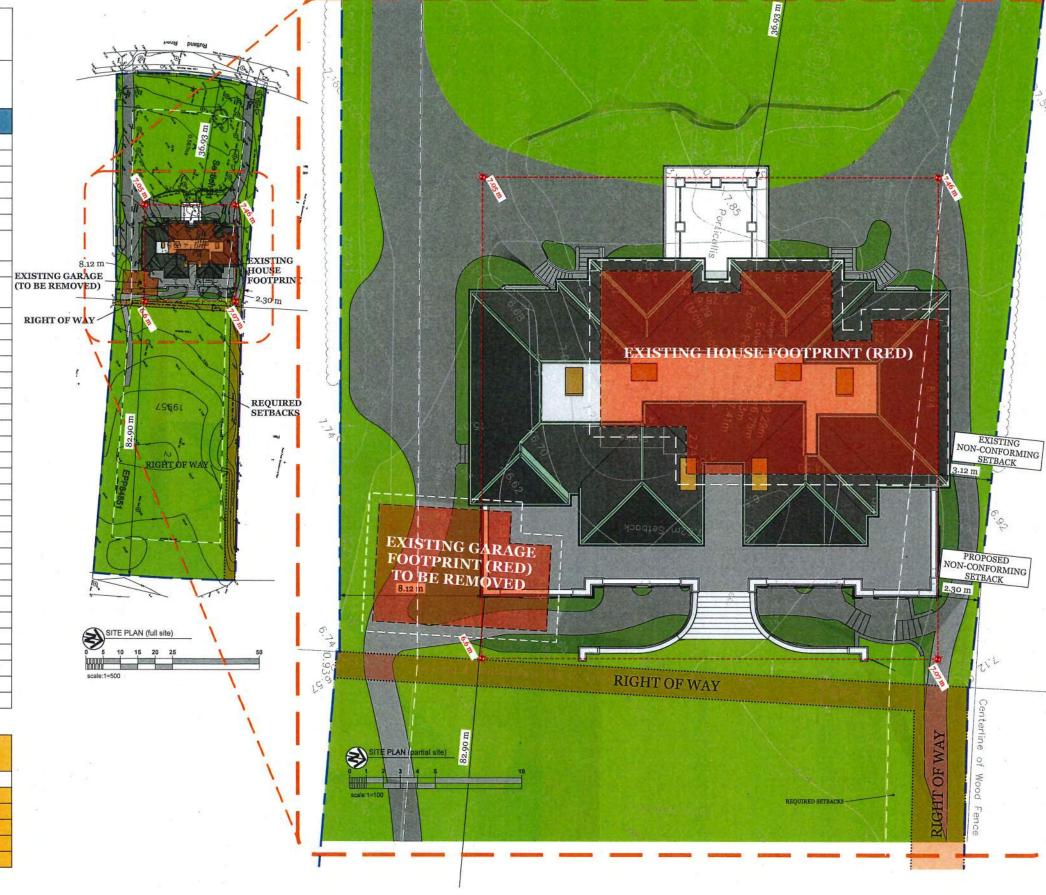

Note: Imperial measurements are approximate and provided for convenience only.

The subject site was formerly two separate parcels and has been consolidated into one. The resulting lot is 5670 m<sup>2</sup> with a large buildable envelope. The width of the lot, which determines the permitted height maximums, places the proposal in the most permissive category relative to heights.

Based on the size and dimensions of subject site, staff are not supportive of the variances as proposed. The proposal is inconsistent with the requirements of the Oak Bay Zoning Bylaw and proposed additions could be sited so as not to further encroach into required setbacks. Heights could be reduced to be consistent with the Zoning Bylaw.

#### 2970 Rutland Road

Lot A of section 31, Victoria District, Plan EPP84851 PID 030-636-116

| Lot Information             | Required                               | Existing              | Proposed               |
|-----------------------------|----------------------------------------|-----------------------|------------------------|
| Zone                        | RS-2                                   | RS-2                  | RS-2                   |
| Lot Area                    |                                        | 5670 m <sup>2</sup>   | 5670 m <sup>2</sup>    |
| Lot Frontage                |                                        | 43.44 m               | 43.44 m                |
| Lot Breadth                 |                                        | 42.08 m               | 42.08 m                |
| Lot Depth                   |                                        | 143.35 m              | 143.35 m               |
| Front Yard Area             |                                        |                       | 6.4 m <sup>2</sup>     |
| Paved Surface               | 114.1 m <sup>2</sup><br>(25% of front) | 114.1 m²<br>(25%)     | 114.1 m²<br>(25%)      |
| Rear Yard Area              |                                        | 434                   | .39 m²                 |
| Paved Surface               | 108.59 m <sup>2</sup> (25% of rear)    | 0 m²<br>(0%)          | 108.59 m²<br>(25%)     |
| Setbacks                    | ,                                      |                       |                        |
| Front (Rutland)             | 10.66 m                                | 36.93 m               | 36.93 m                |
| Interior Side South         | 4.57 m                                 | 15.06 m               | 8.12 m                 |
| Interior Side North         | 4.57 m                                 | 3.12 m                | 2.3 m *                |
| Total Sides                 | 12.19 m                                | 18.16 m               | 10.42 m *              |
| Front (Beach)               | 10.66 m                                | 90.62 m               | 82.90 m                |
| Second Story                | n/a                                    | n/a                   | n/a                    |
| Between Building structures | n/a                                    | n/a                   | n/a                    |
| Heights                     |                                        |                       |                        |
| Average Grade               |                                        | 7.29 m                | 7.04 m                 |
| Roof Height                 | 9.14 m                                 | 10.12 m               | 10.37 m *              |
| Building Height             | 7.32 m                                 | 9.42 m                | 8.33 m *               |
| Occupiable Height           | 4.57 m                                 | 5.25 m                | 5.50 m *               |
| Gross Floor Area            |                                        | 538.92 m <sup>2</sup> | 1117.42 m <sup>2</sup> |
| Main Floor                  |                                        | 222.50 m <sup>2</sup> | 325.05 m <sup>2</sup>  |
| Upper Floor                 |                                        | 128.48 m <sup>2</sup> | 328.37 m <sup>2</sup>  |
| Basement                    | ř.                                     | 187.94 m <sup>2</sup> | 463.99 m <sup>2</sup>  |
| Accessory Buildings         |                                        |                       |                        |
| Exemptions                  |                                        |                       |                        |
|                             |                                        |                       |                        |
| Floor Area Ratio            | 0.4 to 1                               | 0.11 to 1             | 0.225 to 1             |
| Lot Coverage                | 25%                                    | 2.63%                 | 8.79%                  |
| Parking (# spaces/covered)  |                                        | 2/2                   | 3/1                    |

| Proposed Variances          | Required | Proposed * | Variance<br>Requested |
|-----------------------------|----------|------------|-----------------------|
| Interior Side Setback North | 4.57 m   | 2.3 m      | 2.27 m                |
| Total Side Setbacks         | 12.19 m  | 10.42 m    | 1.77 m                |
| Roof Height                 | 9.14 m   | 10.37 m    | 1.23 m                |
| Building Height             | 7.32 m   | 8.33 m     | 1.01 m                |
| Occupiable Height           | 4.57 m   | 5.50 m     | 0.93 m                |

- LARGE SITE PLAN -

2970 RUTLAND RD, OAK BAY BC

- FRONT ELEVATION (WEST) -

2970 RUTLAND RD, OAK BAY BC

- REAR ELEVATION (EAST) -

2970 RUTLAND RD, OAK BAY BC

=

February 22, 2019