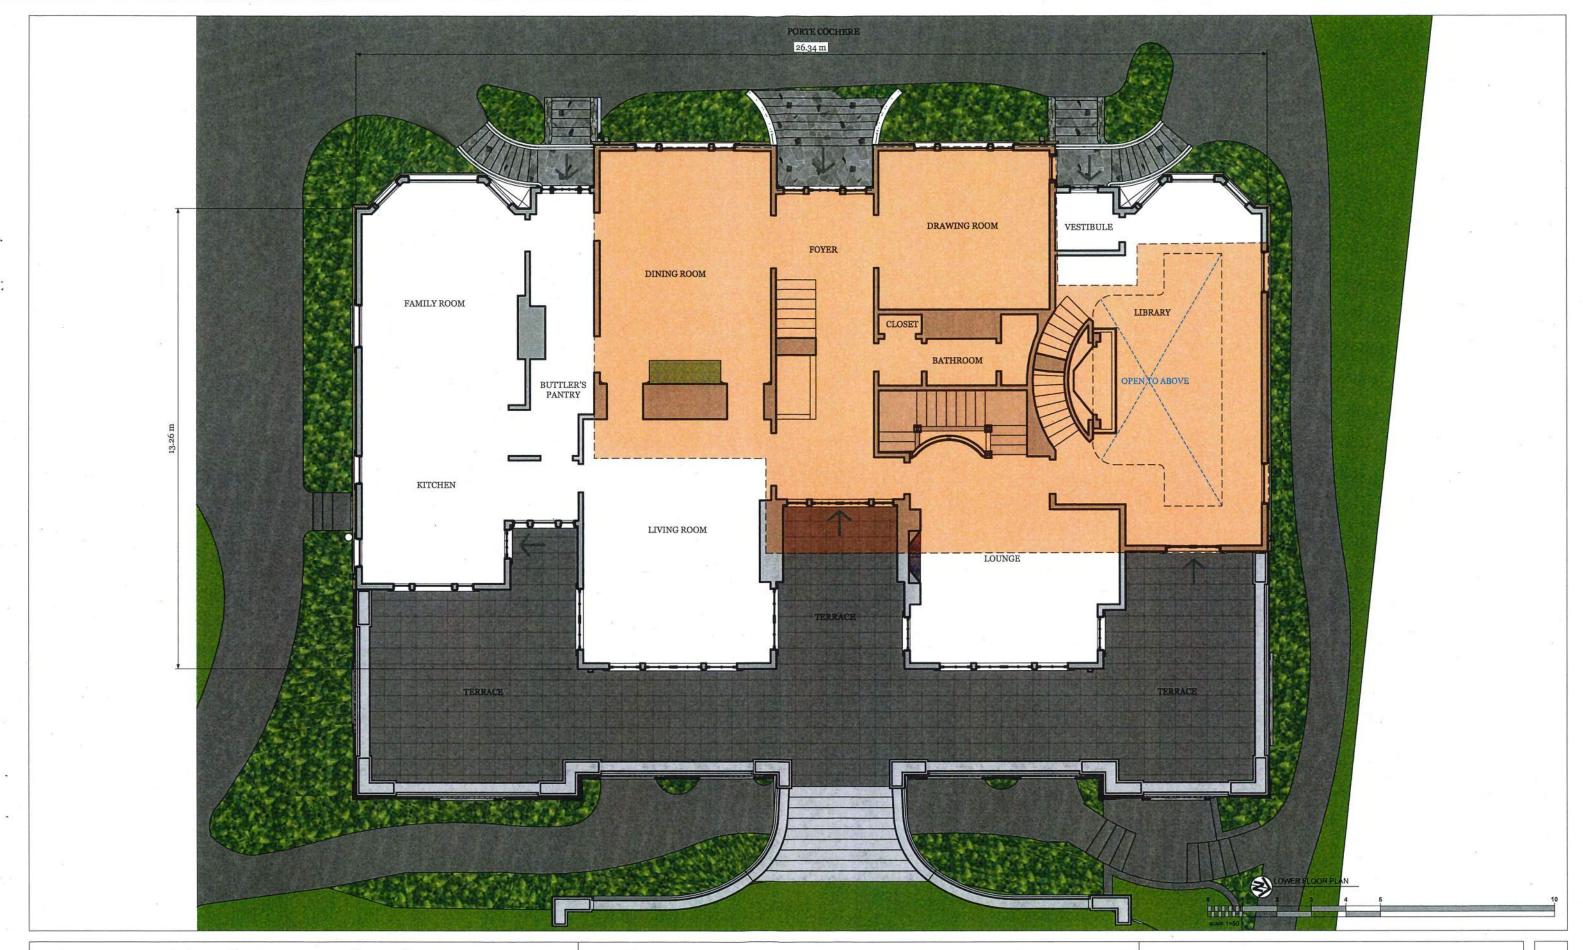

#### Design of Buildings

- General massing, proportion, and overall articulation of building to established housing. The
  proposed massing is significant in comparison to adjacent properties. The proposal brings
  more massing closer to existing homes, at a scale larger than other nearby homes.
- Roofscape. The roofscape is consistent with the existing building, matching the existing pitch. Venting will be hidden.
- Façade articulation and building entry. The main entry is via an existing porte cochere which will be maintained.