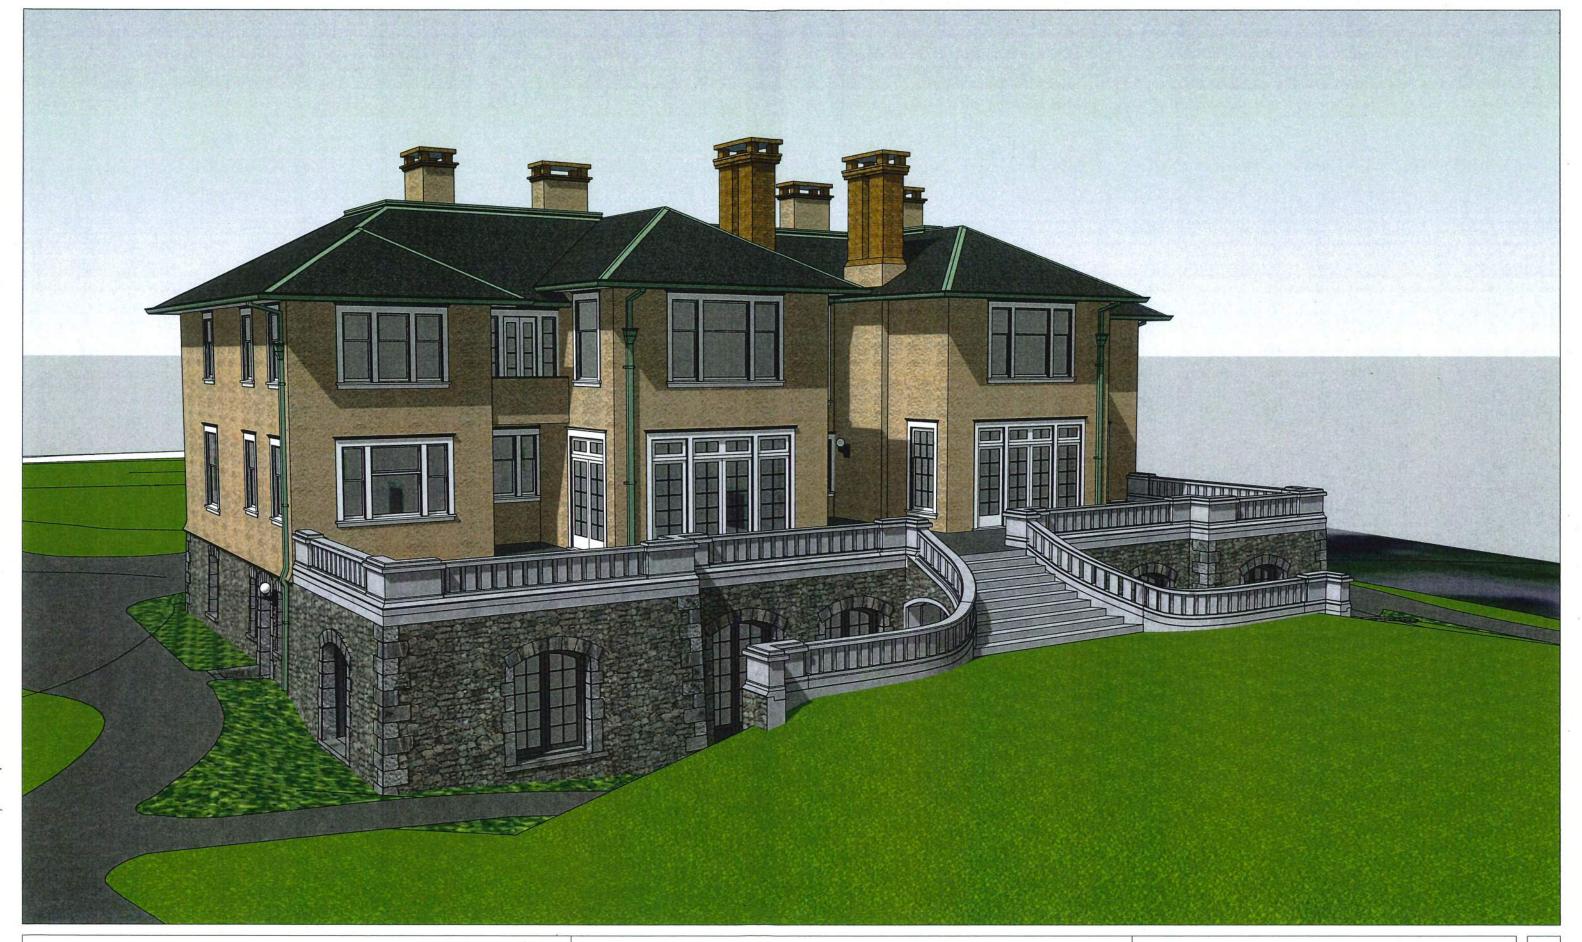

#### Siting of Buildings

- Maintenance of the residential park setting. The proposal would maintain the existing large front yard of 2970 Rutland Road as well as the mature landscaping that is already present. However, existing entry gates and a mature hedge detract from the parklike setting and are not consistent with the guidelines. The proposal does not remove these items. The applicants have provided a tree planting plan showing proposed trees and anticipated canopies for the portion of the lot behind the home, the former 3140 Beach Drive address. Specific details as to the treatment of this frontage have not been provided. However, the increase of canopy trees along the frontage is consistent with the guidelines.
- Impact on views. The existing home has legal nonconforming heights that exceed the current maximums established in the Zoning Bylaw. Proposed additions are consistent with the existing heights, but increases the overall massing of the building. It is not anticipated that view corridors from adjacent properties will be adversely affected.
- Setbacks. The proposal would reduce the interior side lot line setback further than the existing conditions. The reduced setback brings the building footprint closer to the north lot line and does not reinforce the residential park atmosphere.
- Relationship in character and massing to the image of the area and impact on scale and
  rhythm of development. The building height, size, and overall massing exceed the scale of
  adjacent homes established in the neighbourhood. This would result in the largest home in
  the neighbourhood.
- Relationship to adjacent buildings. The front façade of the existing 1913 home is maintained however the proposed addition will further crowd the north property line.
- Overlook and privacy issues. The home would sit higher than properties to the east and overlook may be a concern.
- Transition between private and public space. The Rutland Road frontage has a hard edge established by the existing gates and hedge.

#### Design of Buildings

- General massing, proportion, and overall articulation of building to established housing. The
  proposed massing is significant in comparison to adjacent properties. The proposal brings
  more massing closer to existing homes, at a scale larger than other nearby homes.
- Roofscape. The roofscape is consistent with the existing building, matching the existing pitch. Venting will be hidden.
- Façade articulation and building entry. The main entry is via an existing porte cochere which will be maintained.

- COVER PAGE -

- SOUTHWEST VIEW -

- NORTHWEST VIEW -

- SOUTHEAST VIEW -