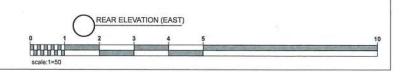

| Proposed Variances          | Required | Proposed * | Variance<br>Requested |
|-----------------------------|----------|------------|-----------------------|
| Interior Side Setback North | 4.57 m   | 2.3 m      | 2.27 m                |
| Total Side Setbacks         | 12.19 m  | 10.42 m    | 1.77 m                |
| Roof Height                 | 9.14 m   | 10.37 m    | 1.23 m                |
| Building Height             | 7.32 m   | 8.33 m     | 1.01 m                |
| Occupiable Height           | 4.57 m   | 5.50 m     | 0.93 m                |

- SIDE ELEVATION (SOUTH) -

2970 RUTLAND RD, OAK BAY BC

5

February 22, 2019

- SIDE ELEVATION (NORTH) -

2970 RUTLAND RD, OAK BAY BC

David & Jess Gustavson Canopy Cover 2970 Rutland Road and 3140 Beach Drive PLAN