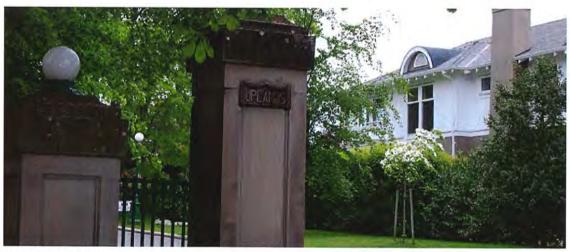

#### Siting of Buildings

- Maintenance of the residential park setting. The proposal would maintain the existing large front yard of 2970 Rutland Road as well as the mature landscaping that is already present. However, existing entry gates and a mature hedge detract from the parklike setting and are not consistent with the guidelines. The proposal does not remove these items. The applicants have provided a tree planting plan showing proposed trees and anticipated canopies for the portion of the lot behind the home, the former 3140 Beach Drive address. Specific details as to the treatment of this frontage have not been provided. However, the increase of canopy trees along the frontage is consistent with the guidelines.
- Impact on views. The existing home has legal nonconforming heights that exceed the current maximums established in the Zoning Bylaw. Proposed additions are consistent with the existing heights, but increases the overall massing of the building. It is not anticipated that view corridors from adjacent properties will be adversely affected.
- Setbacks. The proposal would reduce the interior side lot line setback further than the existing conditions. The reduced setback brings the building footprint closer to the north lot line and does not reinforce the residential park atmosphere.
- Relationship in character and massing to the image of the area and impact on scale and
  rhythm of development. The building height, size, and overall massing exceed the scale of
  adjacent homes established in the neighbourhood. This would result in the largest home in
  the neighbourhood.
- Relationship to adjacent buildings. The front façade of the existing 1913 home is maintained however the proposed addition will further crowd the north property line.
- Overlook and privacy issues. The home would sit higher than properties to the east and overlook may be a concern.
- Transition between private and public space. The Rutland Road frontage has a hard edge established by the existing gates and hedge.